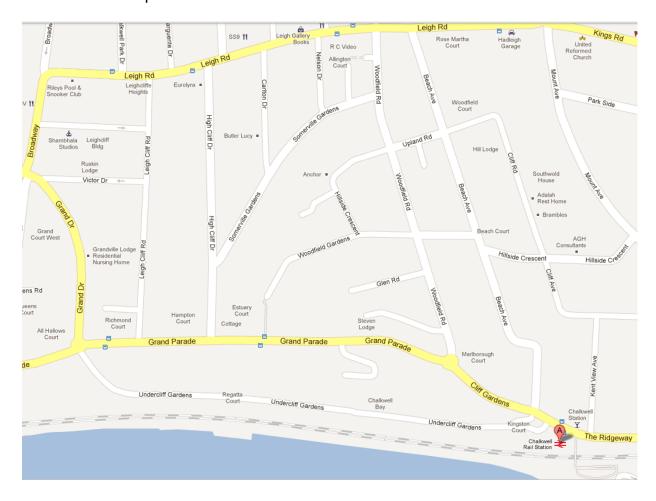

#### APPENDIX 2 - ROADS TO BE COVERED BY THE RECOMMENDATION

- Eastern boundary Kent View Avenue, Hillside Crescent, Mount Avenue
- Western boundary Broadway, Grand Drive
- North boundary Leigh Road, Kings Road

#### Roads within the plan below: